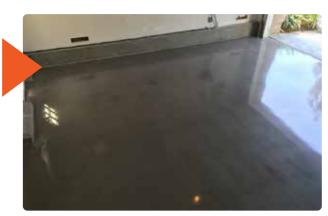

**AFTER** 

**RESIN PADS** 

| GRIT SIZE | PART #     | <b>BUFFER SIZE</b> |
|-----------|------------|--------------------|
|           | METAL PADS |                    |
| GRIT 25   | FWPM-25    |                    |
| GRIT 30   | FWPM-30    |                    |
| GRIT 60   | FWPM-60    |                    |
| GRIT 100  | FWPM-100   |                    |
|           | RESIN PADS | 17"                |
| GRIT 50   | FWPR-50    | 17                 |
| GRIT 100  | FWPR-100   |                    |
| GRIT 200  | FWPR-200   |                    |
| GRIT 400  | FWPR-400   |                    |
| GRIT 800  | FWPR-800   |                    |
| GRIT 1500 | FWPR-1500  |                    |
| GRIT 3000 | FWPR-3000  |                    |