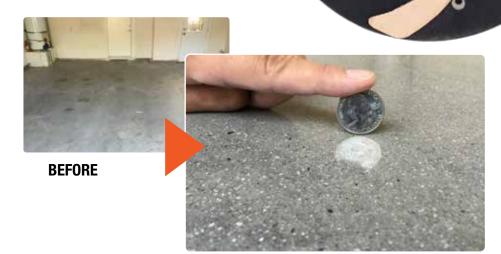

## NEW LIGHT WEIGHT DIAMOND PADS DESIGNED FOR USE WITH FLOOR SANDERS

- Velcro for easy attachment / detachment, no tools required.
- 30 grit to 3000 grit.
- Simple to use and light weight.
- Great for smaller jobs or tight places where larger machines are not practical.
- Basements, second stories or anywhere you can't get a large machine.
- Get professional results with a lighter machine.
- Great for beginners or rental companies.
- Large heavy concrete polishing machines can achieve an 80° reading on a gloss meter. Wing pads can achieve this same level of shine.
- Designed for use with 17" floor sanders. 17" discs also available.
- Dry Pads Only ☆